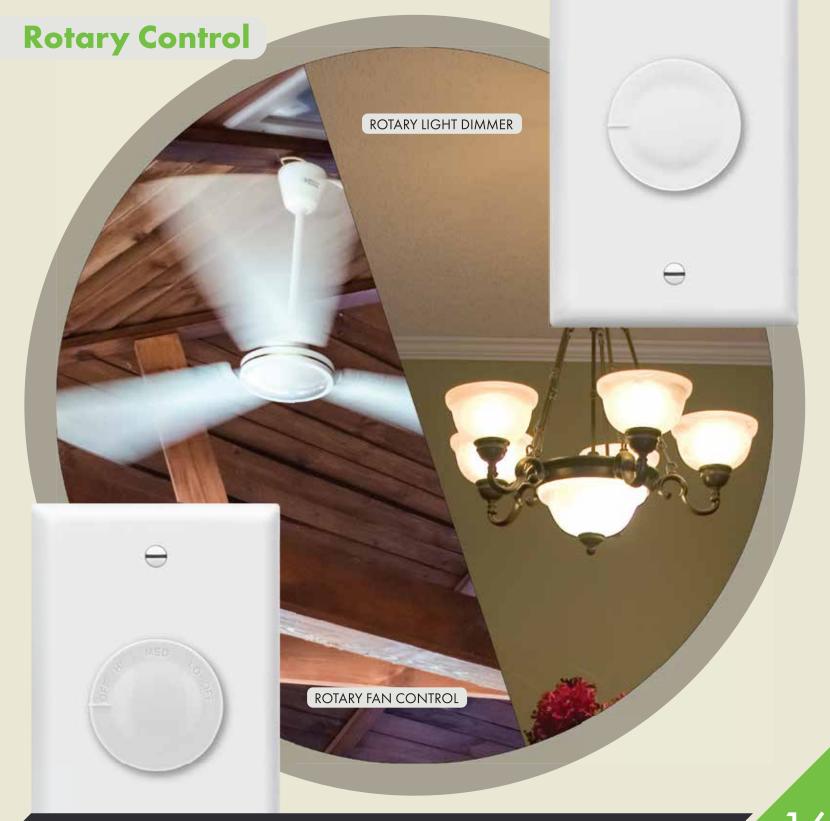

rol switches, dimmers, and receptacles using wi-fi with the TOPGREENER app.









Use the TOPGREENER app to monitor all wi-fi enabled TOPGREENER devices. From controlling each device, to seeing power usage, the TOPGREENER app gives you completel control across all devices.









### VOICE CONTROL

Using a Z-Wave compatible gateway hub, Z-Wave devices can work as part of a home automation system. Works with Amazon Alexa for voice control.







## USB CHARGERS







HIGH-SPEED USB TYPE-C CHARGING















GUIDE



## DIGITAL

#### **Countdown Timers**



## SCHEDULE EVERYTHING!

#### WIRING CONFIGURATIONS

Available in two ways: ground wire required or neutral wire required.



60-MINUTE TIMER







4-HOUR TIMER



## DIMMERS & FAN SPEED CONTROLS

#### **Slide Control**









#### Fan Control Dimmer









Dual Technology
Fan Control & Dimmer



#### **Dual Dimmer**



## HUMIDITY SENSORS







## SURGE PROTECTORS





COUNTERTOP INSTALLATION



COMPATIBLE FINISHES







CONCRETE

**MARBLE** 

**CERAMIC TILE** 



2-GANG POP-UP



TAMPER-RESISTANT & OPTIONAL USB-A PORTS

## BOXES



**GRANITE** 



**HARDWOOD** 



**CARPET** 





SCREW-CAP



# DATACOM **HDMI** нот **Ethernet** Coaxial

## WALL PLATES











© 2022 TOPGREENER®. All rights reserved. Products, product images, and product specifications are subject to change. TOPGREENER® is not responsible for inadvertent errors. All other logos and trademarks are copyrighted by their respective owners.

Amazon, Alexa and all related logos are trademarks of Amazon.com, Inc. or its affiliates. Google,