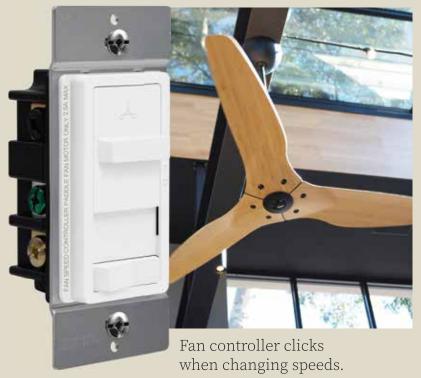

## DIMMERS & FAN SPEED CONTROLS

#### Fan Control Dimmer

Dual Technology
Fan Control & Dimmer