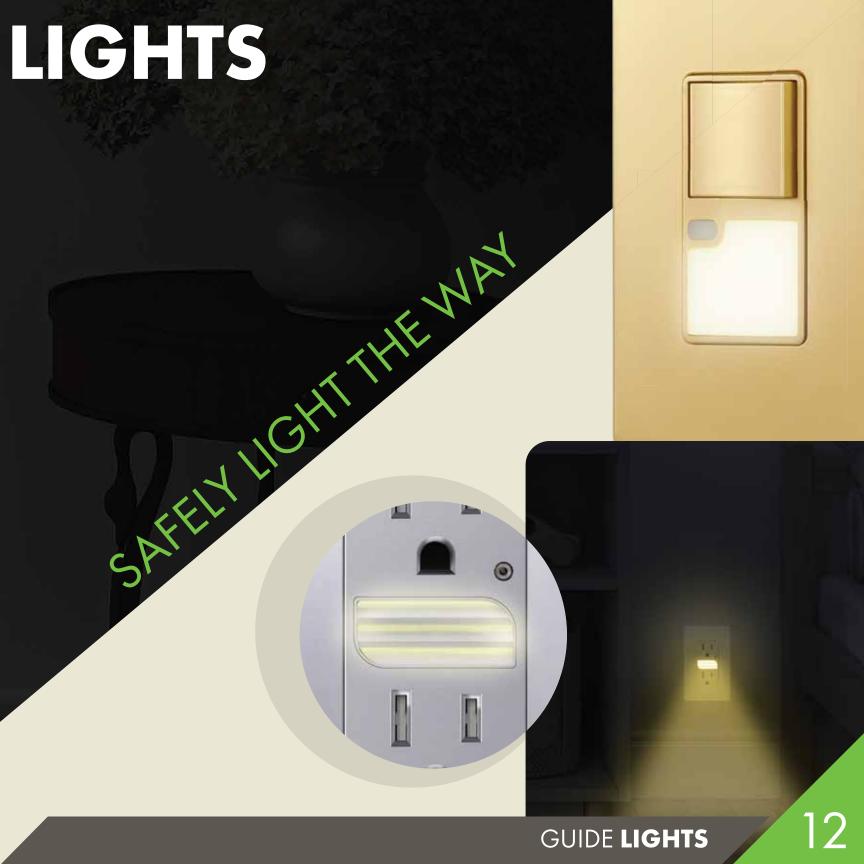

SE GOLD** 





# OUTLETS & WALL PLATES



Elite Series wall plates come in matte and brush finishes.







## **SWITCHES**





Modern decorator style switches can be used in residential and commercial areas that require a 15A switch.





# Wi-Fi DEVICES







Control switches, dimmers, and receptacles using wi-fi with the TOPGREENER app.









Use the TOPGREENER app to monitor all wi-fi enabled TOPGREENER devices. From controlling each device, to seeing power usage, the TOPGREENER app gives you completel control across all devices.









### VOICE CONTROL

Using a Z-Wave compatible gateway hub, Z-Wave devices can work as part of a home automation system. Works with Amazon Alexa for voice control.







## USB CHARGERS







HIGH-SPEED USB TYPE-C CHARGING















GUIDE



## DIGITAL

#### **Countdown Timers**



## SCHEDULE EVERYTHING!

#### WIRING CONFIGURATIONS

Available in two ways: ground wire required or neutral wire required.



60-MINUTE TIMER







4-HOUR TIMER



## DIMMERS & FAN SPEED CONTROLS

#### **Slide Control**









#### Fan Control Dimmer









Dual Technology
Fan Control & Dimmer



#### **Dual Dimmer**



## HUMIDITY SENSORS







## SURGE PROTECTORS





COUNTERTOP INSTALLATION



COMPATIBLE FINISHES







CONCRETE

**MARBLE** 

**CERAMIC TILE** 



2-GANG POP-UP



TAMPER-RESISTANT & OPTIONAL USB-A PORTS

## BOXES



**GRANITE** 



**HARDWOOD** 



**CARPET** 





SCREW-CAP



# DATACOM **HDMI** нот **Ethernet** Coaxial

## WALL PLATES











© 2022 TOPGREENER®. All rights reserved. Products, product images, and produ