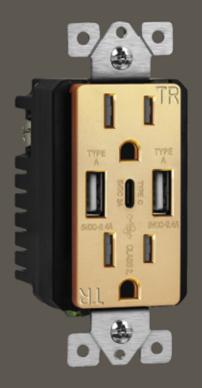

*NICKEL** 









**DARK BRONZE** 

**SPACE GRAY** 

**ROSE GOLD** 





# OUTLETS & WALL PLATES



Elite Series wall plates come in matte and brush finishes.







## **SWITCHES**





Modern decorator style switches can be used in residential and commercial areas that require a 15A switch.





# Wi-Fi DEVICES







Control switches, dimmers, and receptacles using wi-fi with the TOPGREENER app.









Use the TOPGREENER app to monitor all wi-fi enabled TOPGREENER devices. From controlling each device, to seeing power usage, the TOPGREENER app gives you completel control across all devices.









### VOICE CONTROL

Using a Z-Wave compatible gateway hub, Z-Wave devices can work as part of a home automation system. Works with Amazon Alexa for voice control.







## USB CHARGERS







HIGH-SPEED USB TYPE-C CHARGING















GUIDE



## DIGITAL

#### **Countdown Timers**



## SCHEDULE EVERYTHING!

#### WIRING CONFIGURATIONS

Available in two ways: ground wire required or neutral wire required.



60-MINUTE TIMER







4-HOUR TIMER



## DIMMERS & FAN SPEED CONTROLS

#### **Slide Control**









#### Fan Control Dimmer









Dual Technology
Fan Control & Dimmer



#### **Dual Dimmer**



## HUMIDITY SENSORS







## SURGE PROTECTORS





COUNTERTOP INSTALLATION



COMPATIBLE FINISHES







CONCRETE

**MARBLE** 

**CERAMIC TILE** 



2-GANG POP-UP



TAMPER-RESISTANT & OPTIONAL USB-A PORTS

## BOXES



**GRANITE** 



**HARDWOOD** 



**CARPET** 





SCREW-CAP



# DATACOM **HDMI** нот **Ethernet** Coaxial

## WALL PLATES











© 2022 TOPGREENER