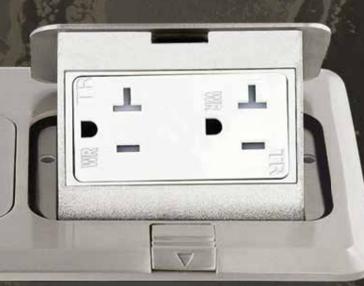

## SURGE PROTECTORS

COUNTERTOP INSTALLATION

COMPATIBLE FINISHES

CONCRETE

**MARBLE** 

**CERAMIC TILE** 

2-GANG POP-UP

TAMPER-RESISTANT & OPTIONAL USB-A PORTS