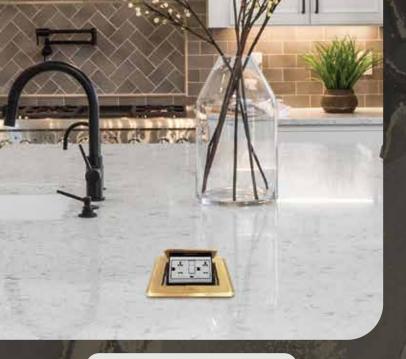

## SURGE PROTECTORS

COUNTERTOP INSTALLATION

COMPATIBLE FINISHES

CONCRETE

**MARBLE** 

**CERAMIC TILE** 

2-GANG POP-UP

TAMPER-RESISTANT & OPTIONAL USB-A PORTS