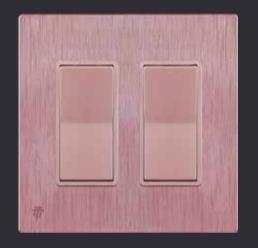

#### **AVAILABLE FINISHES**

**SILVER** 

**NICKEL** 

**DARK BRONZE** 

**SPACE GRAY** 

**ROSE GOLD** 

## **SWITCHES**

Modern decorator style switches can be used in residential and commercial areas that require a 15A switch.