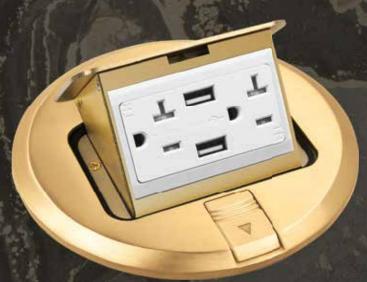

## SURGE PROTECTORS

COUNTERTOP INSTALLATION

COMPATIBLE FINISHES

CONCRETE

**MARBLE** 

**CERAMIC TILE** 

2-GANG POP-UP

TAMPER-RESISTANT & OPTIONAL USB-A PORTS