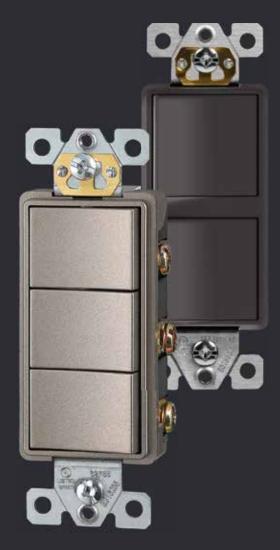

## **SWITCHES**

Modern decorator style switches can be used in residential and commercial areas that require a 15A switch.