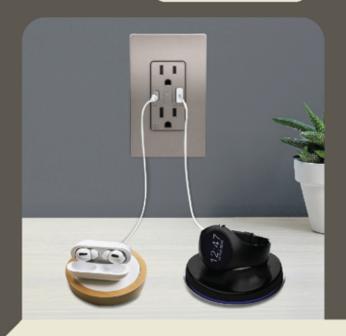

**SPACE GRAY** 

**ROSE GOLD** 





# OUTLETS & WALL PLATES



Elite Series wall plates come in matte and brush finishes.







## **SWITCHES**





Modern decorator style switches can be used in residential and commercial areas that require a 15A switch.





# Wi-Fi DEVICES







Control switches, dimmers, and receptacles using wi-fi with the TOPGREENER app.









Use the TOPGREENER app to monitor all wi-fi enabled TOPGREENER devices. From controlling each device, to seeing power usage, the TOPGREENER app gives you completel control across all devices.









### VOICE CONTROL

Using a Z-Wave compatible gateway hub, Z-Wave devices can work as part of a home automation system. Works with Amazon Alexa for voice control.







## USB CHARGERS







HIGH-SPEED USB TYPE-C CHARGING















GUIDE



## DIGITAL

#### **Countdown Timers**



## SCHEDULE EVERYTHING!

#### WIRING CONFIGURATIONS

Available in two ways: ground wire required or neutral wire required.



60-MINUTE TIMER







4-HOUR TIMER



## DIMMERS & FAN SPEED CONTROLS

#### **Slide Control**









#### Fan Control Dimmer









Dual Technology
Fan Control & Dimmer



#### **Dual Dimmer**



## HUMIDITY SENSORS







## SURGE PROTECTORS





COUNTERTOP INSTALLATION



COMPATIBLE FINISHES







CONCRETE

**MARBLE** 

**CERAMIC TILE** 



2-GANG POP-UP



TAMPER-RESISTANT & OPTIONAL USB-A PORTS

## BOXES



**GRANITE** 



**HARDWOOD** 



**CARPET** 





SCREW-CAP



# DATACOM **HDMI** нот **Ethernet** Coaxial

## WALL PLATES











© 2022 TOPGREENER®. All rights reserved. Products, prod