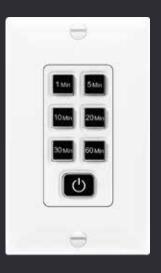

#### **Countdown Timers**

#### WIRING CONFIGURATIONS

Available in two ways: ground wire required or neutral wire required.

60-MINUTE TIMER

4-HOUR TIMER