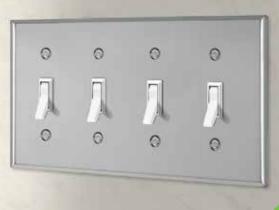

# OUTLETS & WALL PLATES

Elite Series wall plates come in matte and brush finishes.

## **SWITCHES**

Modern decorator style switches can be used in residential and commercial areas that require a 15A switch.