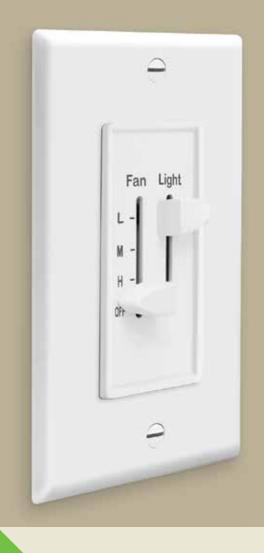

## DIMMERS & FAN SPEED CONTROLS

#### **Slide Control**

#### Fan Control Dimmer

Dual Technology
Fan Control & Dimmer