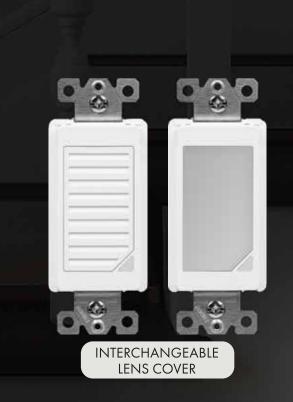

## **SWITCHES**

Modern decorator style switches can be used in residential and commercial areas that require a 15A switch.