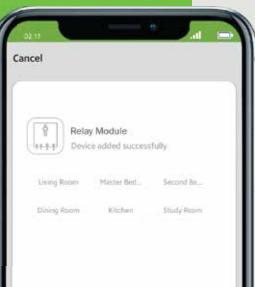

# Wi-Fi DEVICES

Control switches, dimmers, and receptacles using wi-fi with the TOPGREENER app.

Use the TOPGREENER app to monitor all wi-fi enabled TOPGREENER devices. From controlling each device, to seeing power usage, the TOPGREENER app gives you completel control across all devices.