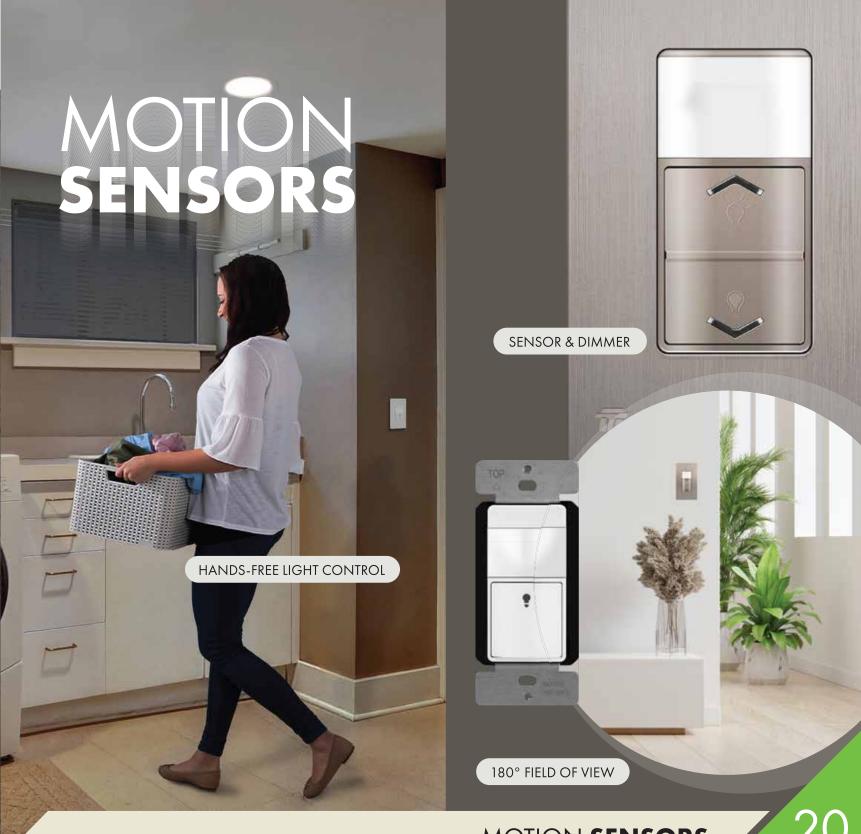

i-fi enabled TOPGREENER devices. From controlling each device, to seeing power usage, the TOPGREENER app gives you completel control across all devices.









### VOICE CONTROL

Using a Z-Wave compatible gateway hub, Z-Wave devices can work as part of a home automation system. Works with Amazon Alexa for voice control.







## USB CHARGERS







HIGH-SPEED USB TYPE-C CHARGING















GUIDE



## DIGITAL

#### **Countdown Timers**



## SCHEDULE EVERYTHING!

#### WIRING CONFIGURATIONS

Available in two ways: ground wire required or neutral wire required.



60-MINUTE TIMER







4-HOUR TIMER



## DIMMERS & FAN SPEED CONTROLS

#### **Slide Control**









#### Fan Control Dimmer









Dual Technology
Fan Control & Dimmer



#### **Dual Dimmer**



## HUMIDITY SENSORS







## SURGE PROTECTORS





COUNTERTOP INSTALLATION



COMPATIBLE FINISHES







CONCRETE

**MARBLE** 

**CERAMIC TILE** 



2-GANG POP-UP



TAMPER-RESISTANT & OPTIONAL USB-A PORTS

## BOXES



**GRANITE** 



**HARDWOOD** 



**CARPET** 





SCREW-CAP



# DATACOM **HDMI** нот **Ethernet** Coaxial

## WALL PLATES











© 2022 TOPGREENER®. All rights reserved. Products, product images, and product specifications are subject to change. TOPGREENER® is not responsible for inadvertent errors. All other logos and trademarks are copyrighted by their respective owners.

Amazon, Alexa and all related logos are trademarks of Amazon.com, Inc. or its affiliates. Google, Works with Hey Google, and all related logos are trademarks of google.com, Google Inc or its affiliates.



**PROUD TO SUPP