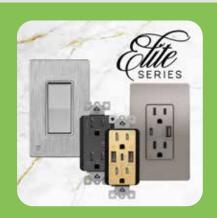

# OUTLETS & WALL PLATES

Elite Series wall plates come in matte and brush finishes.

## **SWITCHES**

Modern decorator style switches can be used in residential and commercial areas that require a 15A switch.