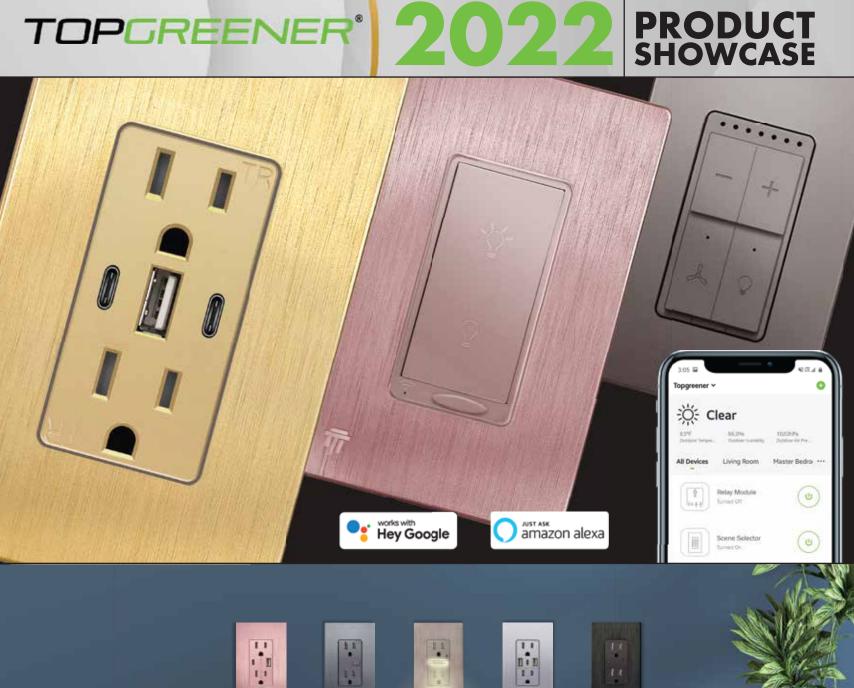

#### **OUR POPULAR PRODUCTS**

+1.949.861.2574 +1.844.390.2568 sales@topgreener.com www.topgreener.com

Enhance and complement any room with upgraded switches, receptacles, and wall plates. Turn existing afterthoughts into unique, custom-looking finishes.

#### **AVAILABLE FINISHES**

**SILVER** 

**NICKEL** 

**DARK BRONZE** 

**SPACE GRAY** 

**ROSE GOLD** 

# Wi-Fi DEVICES

Control switches, dimmers, and receptacles using wi-fi with the TOPGREENER app.

Use the TOPGREENER app to monitor all wi-fi enabled TOPGREENER devices. From controlling each device, to seeing power usage, the TOPGREENER app gives you completel control across all devices.

### VOICE CONTROL

Using a Z-Wave compatible gateway hub, Z-Wave devices can work as part of a home automation system. Works with Amazon Alexa for voice control.