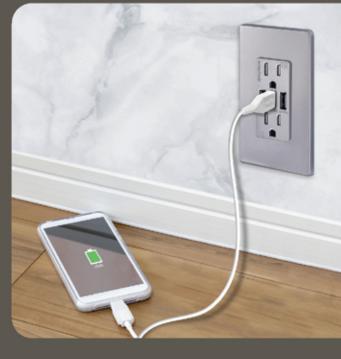

KEL** 









**DARK BRONZE** 

**SPACE GRAY** 

**ROSE GOLD** 





# OUTLETS & WALL PLATES



Elite Series wall plates come in matte and brush finishes.







## **SWITCHES**





Modern decorator style switches can be used in residential and commercial areas that require a 15A switch.





# Wi-Fi DEVICES







Control switches, dimmers, and receptacles using wi-fi with the TOPGREENER app.









Use the TOPGREENER app to monitor all wi-fi enabled TOPGREENER devices. From controlling each device, to seeing power usage, the TOPGREENER app gives you completel control across all devices.









### VOICE CONTROL

Using a Z-Wave compatible gateway hub, Z-Wave devices can work as part of a home automation system. Works with Amazon Alexa for voice control.







## USB CHARGERS







HIGH-SPEED USB TYPE-C CHARGING















GUIDE



## DIGITAL

#### **Countdown Timers**



## SCHEDULE EVERYTHING!

#### WIRING CONFIGURATIONS

Available in two ways: ground wire required or neutral wire required.



60-MINUTE TIMER







4-HOUR TIMER



## DIMMERS & FAN SPEED CONTROLS

#### **Slide Control**









#### Fan Control Dimmer









Dual Technology
Fan Control & Dimmer



#### **Dual Dimmer**



## HUMIDITY SENSORS







## SURGE PROTECTORS





COUNTERTOP INSTALLATION



COMPATIBLE FINISHES







CONCRETE

**MARBLE** 

**CERAMIC TILE** 



2-GANG POP-UP



TAMPER-RESISTANT & OPTIONAL USB-A PORTS

## BOXES



**GRANITE** 



**HARDWOOD** 



**CARPET** 





SCREW-CAP



# DATACOM **HDMI** нот **Ethernet** Coaxial

## WALL PLATES











© 2022 TOPGREENER®. A