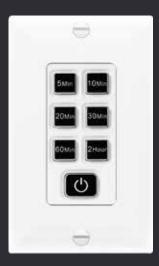

#### **Countdown Timers**

#### WIRING CONFIGURATIONS

Available in two ways: ground wire required or neutral wire required.

60-MINUTE TIMER

4-HOUR TIMER