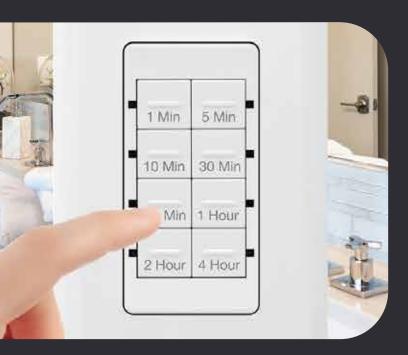

#### **Countdown Timers**

#### WIRING CONFIGURATIONS

Available in two ways: ground wire required or neutral wire required.

60-MINUTE TIMER

4-HOUR TIMER