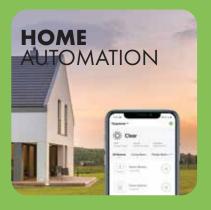

# Wi-Fi DEVICES

Control switches, dimmers, and receptacles using wi-fi with the TOPGREENER app.

Use the TOPGREENER app to monitor all wi-fi enabled TOPGREENER devices. From controlling each device, to seeing power usage, the TOPGREENER app gives you completel control across all devices.

### VOICE CONTROL

Using a Z-Wave compatible gateway hub, Z-Wave devices can work as part of a home automation system. Works with Amazon Alexa for voice control.