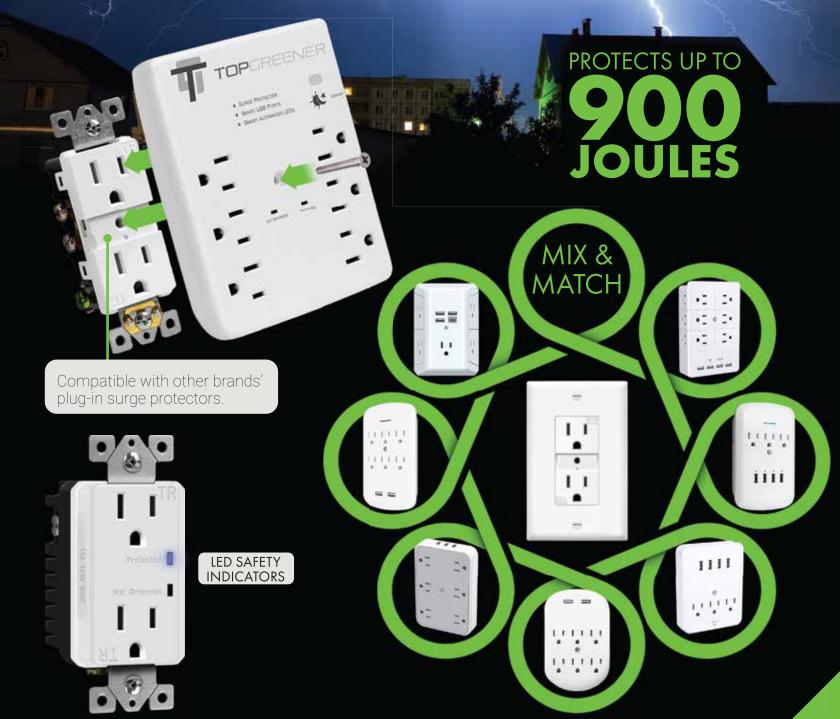

## SURGE PROTECTORS

COUNTERTOP INSTALLATION

COMPATIBLE FINISHES

CONCRETE

**MARBLE** 

**CERAMIC TILE** 

2-GANG POP-UP

TAMPER-RESISTANT & OPTIONAL USB-A PORTS