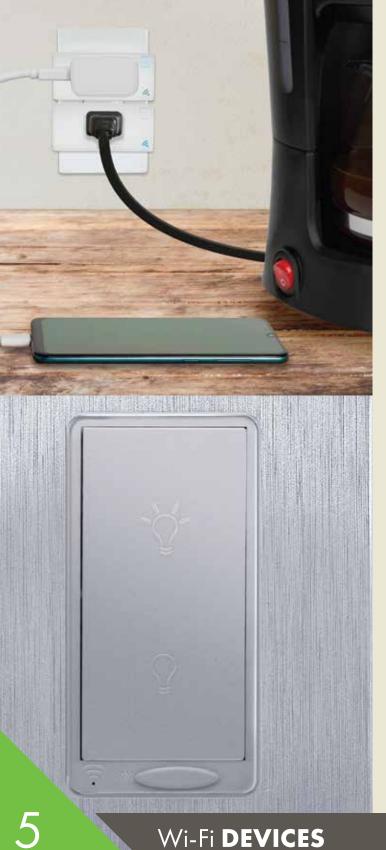

# Wi-Fi DEVICES

Control switches, dimmers, and receptacles using wi-fi with the TOPGREENER app.

Use the TOPGREENER app to monitor all wi-fi enabled TOPGREENER devices. From controlling each device, to seeing power usage, the TOPGREENER app gives you completel control across all devices.