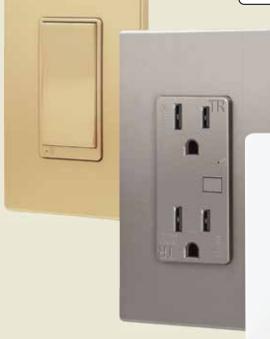

# OUTLETS & WALL PLATES

Elite Series wall plates come in matte and brush finishes.

## **SWITCHES**

Modern decorator style switches can be used in residential and commercial areas that require a 15A switch.