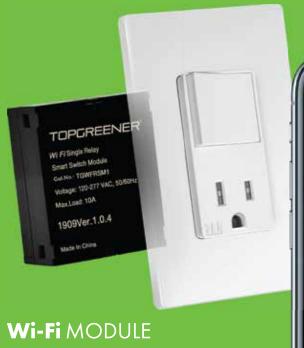

# Wi-Fi DEVICES

Control switches, dimmers, and receptacles using wi-fi with the TOPGREENER app.

Use the TOPGREENER app to monitor all wi-fi enabled TOPGREENER devices. From controlling each device, to seeing power usage, the TOPGREENER app gives you completel control across all devices.