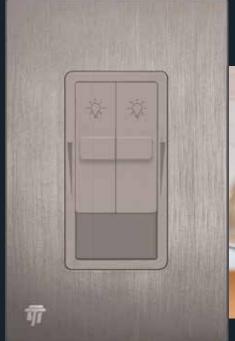

Use the TOPGREENER app to monitor all wi-fi enabled TOPGREENER devices. From controlling each device, to seeing power usage, the TOPGREENER app gives you completel control across all devices.









### VOICE CONTROL

Using a Z-Wave compatible gateway hub, Z-Wave devices can work as part of a home automation system. Works with Amazon Alexa for voice control.







## USB CHARGERS







HIGH-SPEED USB TYPE-C CHARGING















GUIDE



## DIGITAL

#### **Countdown Timers**



## SCHEDULE EVERYTHING!

#### WIRING CONFIGURATIONS

Available in two ways: ground wire required or neutral wire required.



60-MINUTE TIMER







4-HOUR TIMER



## DIMMERS & FAN SPEED CONTROLS

#### **Slide Control**









#### Fan Control Dimmer









Dual Technology
Fan Control & Dimmer



#### **Dual Dimmer**



## HUMIDITY SENSORS







## SURGE PROTECTORS





COUNTERTOP INSTALLATION



COMPATIBLE FINISHES







CONCRETE

**MARBLE** 

**CERAMIC TILE** 



2-GANG POP-UP



TAMPER-RESISTANT & OPTIONAL USB-A PORTS

## BOXES



**GRANITE** 



**HARDWOOD** 



**CARPET** 





SCREW-CAP



# DATACOM **HDMI** нот **Ethernet** Coaxial

## WALL PLATES











© 2022 TOPGREENER®. All rights reserved. Products, product images, and product specifications are subject to change. TOPGREENER® is not responsible for inadvertent errors. All other logos and trademarks are copyrighted by their respective owners.

Amazon, Alexa and all related logos are trademarks of Amazon.com, Inc. or its affiliates. Google, Works with Hey Google, and all related logos are trademarks of google.com,