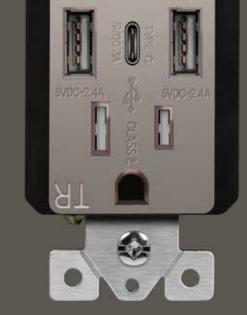

are efficient, affordable, and safe.

Many of our solutions utilize dual technology for added convenience and functionality. Customization in features and color are also top priorities as we design new products each year. Routine tests and upgrades help us to stay on trend and satisfy the needs of our customers.

#### **OUR POPULAR PRODUCTS**









+1.949.861.2574 +1.844.390.2568 sales@topgreener.com www.topgreener.com





Enhance and complement any room with upgraded switches, receptacles, and wall plates. Turn existing afterthoughts into unique, custom-looking finishes.

#### **AVAILABLE FINISHES**











**SILVER** 

**NICKEL** 









**DARK BRONZE** 

**SPACE GRAY** 

**ROSE GOLD** 





# OUTLETS & WALL PLATES



Elite Series wall plates come in matte and brush finishes.







## **SWITCHES**





Modern decorator style switches can be used in residential and commercial areas that require a 15A switch.





# Wi-Fi DEVICES







Control switches, dimmers, and receptacles using wi-fi with the TOPGREENER app.









Use the TOPGREENER app to monitor all wi-fi enabled TOPGREENER devices. From controlling each device, to seeing power usage, the TOPGREENER app gives you completel control across all devices.









### VOICE CONTROL

Using a Z-Wave compatible gateway hub, Z-Wave devices can work as part of a home automation system. Works with Amazon Alexa for voice control.







## USB CHARGERS







HIGH-SPEED USB TYPE-C CHARGING















GUIDE



## DIGITAL

#### **Countdown Timers**



## SCHEDULE EVERYTHING!

#### WIRING CONFIGURATIONS

Availab