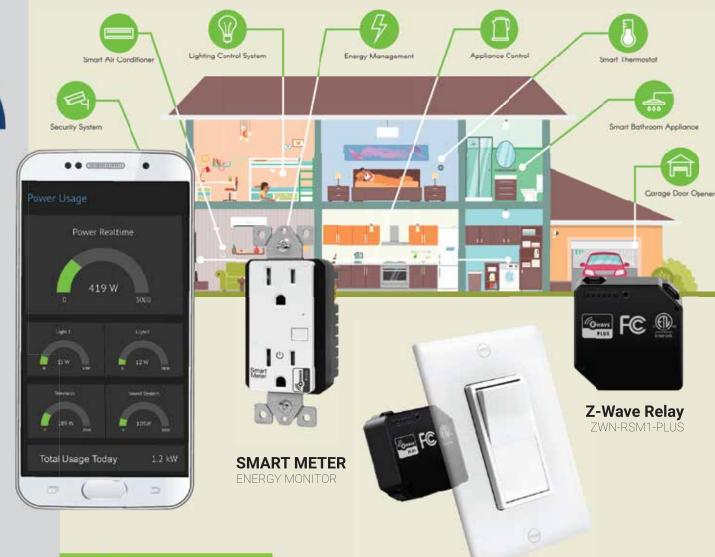

# Wi-Fi DEVICES

Control switches, dimmers, and receptacles using wi-fi with the TOPGREENER app.

Use the TOPGREENER app to monitor all wi-fi enabled TOPGREENER devices. From controlling each device, to seeing power usage, the TOPGREENER app gives you completel control across all devices.

### VOICE CONTROL

Using a Z-Wave compatible gateway hub, Z-Wave devices can work as part of a home automation system. Works with Amazon Alexa for voice control.