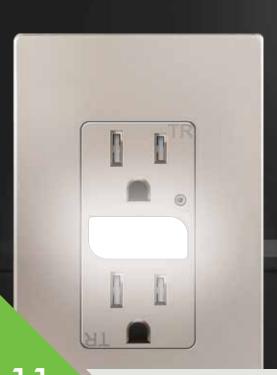

# OUTLETS & WALL PLATES

Elite Series wall plates come in matte and brush finishes.