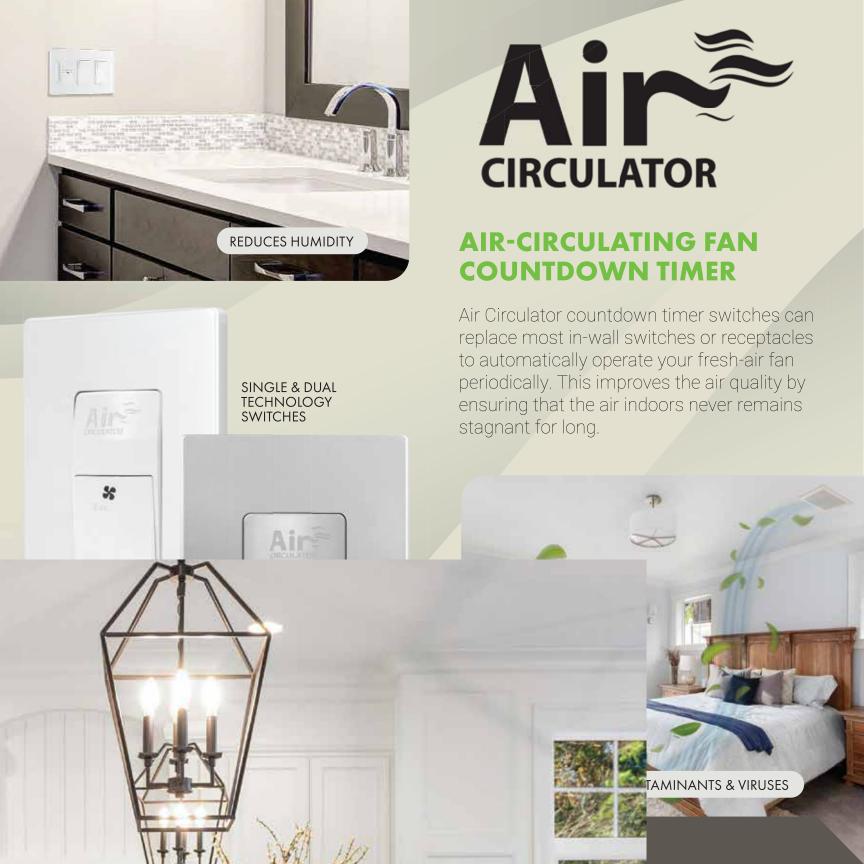

fi enabled TOPGREENER devices. From controlling each device, to seeing power usage, the TOPGREENER app gives you completel control across all devices.









### VOICE CONTROL

Using a Z-Wave compatible gateway hub, Z-Wave devices can work as part of a home automation system. Works with Amazon Alexa for voice control.







## USB CHARGERS







HIGH-SPEED USB TYPE-C CHARGING















GUIDE



## DIGITAL

#### **Countdown Timers**



## SCHEDULE EVERYTHING!

#### WIRING CONFIGURATIONS

Available in two ways: ground wire required or neutral wire required.



60-MINUTE TIMER







4-HOUR TIMER



## DIMMERS & FAN SPEED CONTROLS

#### **Slide Control**









#### Fan Control Dimmer









Dual Technology
Fan Control & Dimmer



#### **Dual Dimmer**



## HUMIDITY SENSORS







## SURGE PROTECTORS





COUNTERTOP INSTALLATION



COMPATIBLE FINISHES







CONCRETE

**MARBLE** 

**CERAMIC TILE** 



2-GANG POP-UP



TAMPER-RESISTANT & OPTIONAL USB-A PORTS

## BOXES



**GRANITE** 



**HARDWOOD** 



**CARPET** 





SCREW-CAP



# DATACOM **HDMI** нот **Ethernet** Coaxial

## WALL PLATES











© 2022 TOPGREENER®. All rights reserved. Products, product images, and product specifications are subject to change. TOPGREENER® is not responsible for inadvertent errors. All other logos and trademarks are copyrighted by their respective owners.

Amazon, Alexa and all related logos are trademarks of Amazon.com, Inc. or its affiliates. Google, Works with Hey Google, and all related logos are trademarks of google.com, Google Inc or its affiliates.



**PROUD TO SUPPOR