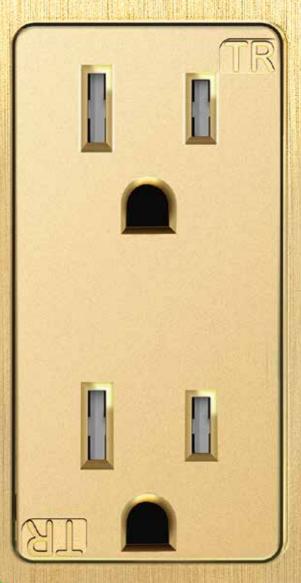

# OUTLETS & WALL PLATES

Elite Series wall plates come in matte and brush finishes.