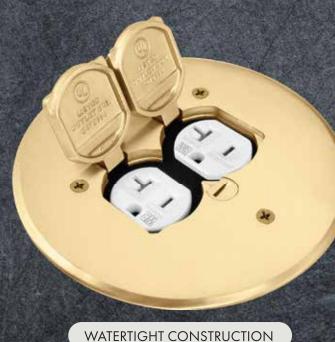

## SURGE PROTECTORS

COUNTERTOP INSTALLATION

COMPATIBLE FINISHES

CONCRETE

**MARBLE** 

**CERAMIC TILE** 

2-GANG POP-UP

TAMPER-RESISTANT & OPTIONAL USB-A PORTS