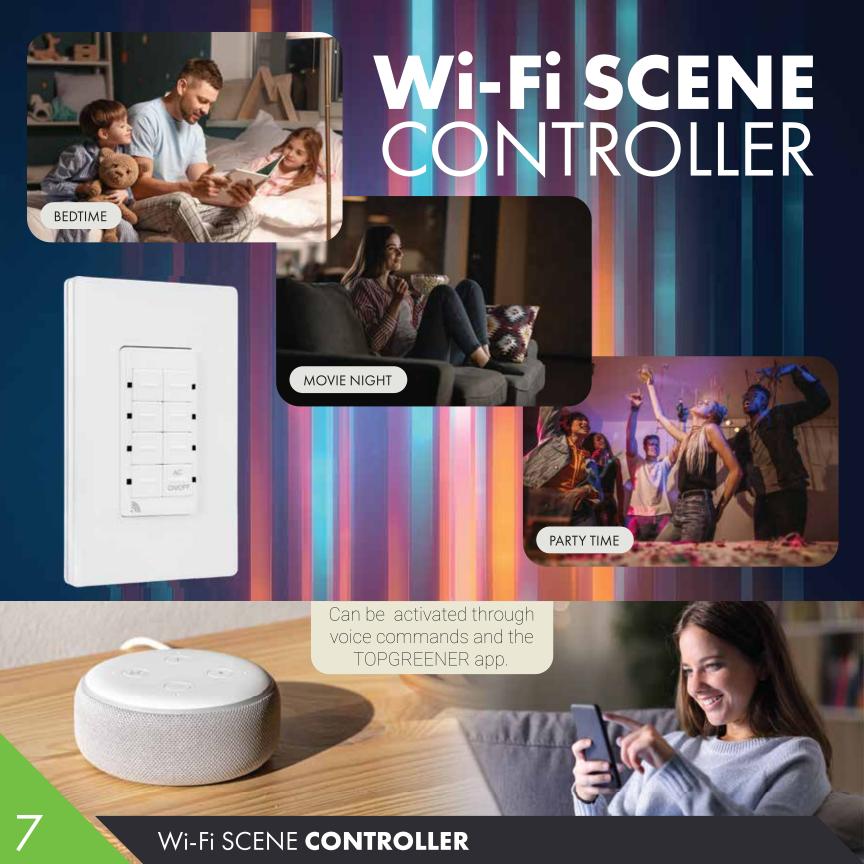

### VOICE CONTROL

Using a Z-Wave compatible gateway hub, Z-Wave devices can work as part of a home automation system. Works with Amazon Alexa for voice control.