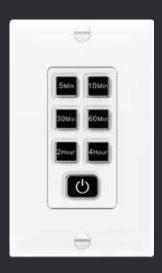

#### **Countdown Timers**

#### WIRING CONFIGURATIONS

Available in two ways: ground wire required or neutral wire required.

60-MINUTE TIMER

4-HOUR TIMER