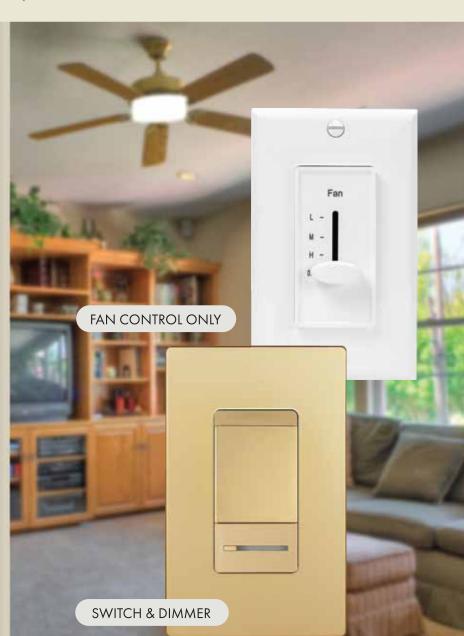

## DIMMERS & FAN SPEED CONTROLS

#### Fan Control Dimmer

Dual Technology
Fan Control & Dimmer

#### **Dual Dimmer**