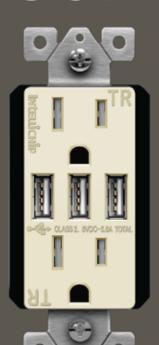

ICKEL** 









**DARK BRONZE** 

**SPACE GRAY** 

**ROSE GOLD** 





# OUTLETS & WALL PLATES



Elite Series wall plates come in matte and brush finishes.







## **SWITCHES**





Modern decorator style switches can be used in residential and commercial areas that require a 15A switch.





# Wi-Fi DEVICES







Control switches, dimmers, and receptacles using wi-fi with the TOPGREENER app.









Use the TOPGREENER app to monitor all wi-fi enabled TOPGREENER devices. From controlling each device, to seeing power usage, the TOPGREENER app gives you completel control across all devices.









### VOICE CONTROL

Using a Z-Wave compatible gateway hub, Z-Wave devices can work as part of a home automation system. Works with Amazon Alexa for voice control.







## USB CHARGERS







HIGH-SPEED USB TYPE-C CHARGING















GUIDE



## DIGITAL

#### **Countdown Timers**



## SCHEDULE EVERYTHING!

#### WIRING CONFIGURATIONS

Available in two ways: ground wire required or neutral wire required.



60-MINUTE TIMER







4-HOUR TIMER



## DIMMERS & FAN SPEED CONTROLS

#### **Slide Control**









#### Fan Control Dimmer









Dual Technology
Fan Control & Dimmer



#### **Dual Dimmer**



## HUMIDITY SENSORS







## SURGE PROTECTORS





COUNTERTOP INSTALLATION



COMPATIBLE FINISHES







CONCRETE

**MARBLE** 

**CERAMIC TILE** 



2-GANG POP-UP



TAMPER-RESISTANT & OPTIONAL USB-A PORTS

## BOXES



**GRANITE** 



**HARDWOOD** 



**CARPET** 





SCREW-CAP



# DATACOM **HDMI** нот **Ethernet** Coaxial

## WALL PLATES











© 2022 TOPGREENER®.