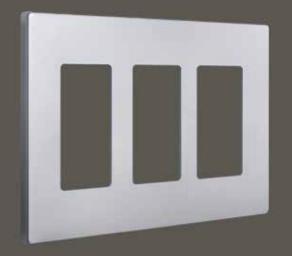

# OUTLETS & WALL PLATES

Elite Series wall plates come in matte and brush finishes.