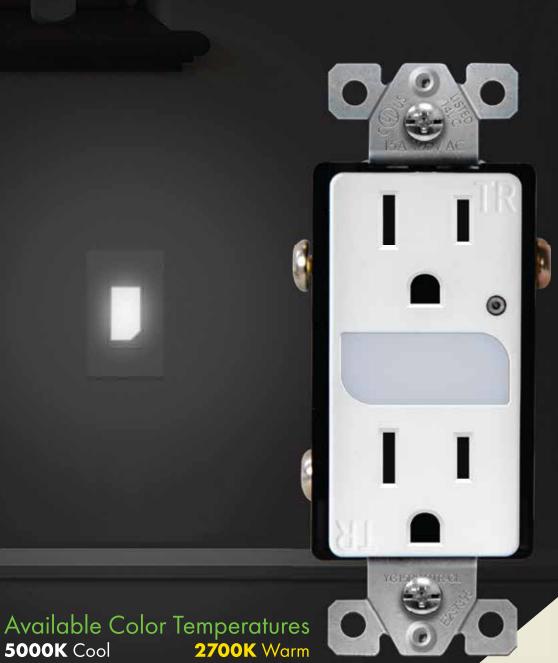

# OUTLETS & WALL PLATES

Elite Series wall plates come in matte and brush finishes.