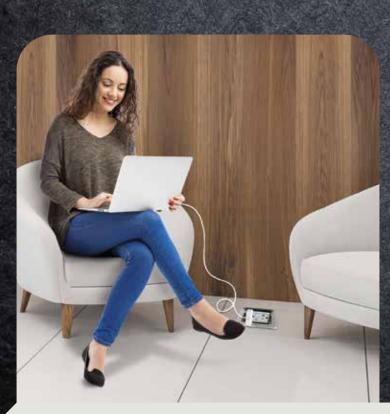

## SURGE PROTECTORS

COUNTERTOP INSTALLATION

COMPATIBLE FINISHES

CONCRETE

**MARBLE** 

**CERAMIC TILE** 

2-GANG POP-UP

TAMPER-RESISTANT & OPTIONAL USB-A PORTS