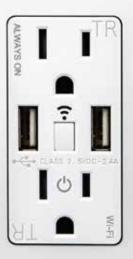

# Wi-Fi DEVICES

Control switches, dimmers, and receptacles using wi-fi with the TOPGREENER app.

Use the TOPGREENER app to monitor all wi-fi enabled TOPGREENER devices. From controlling each device, to seeing power usage, the TOPGREENER app gives you completel control across all devices.