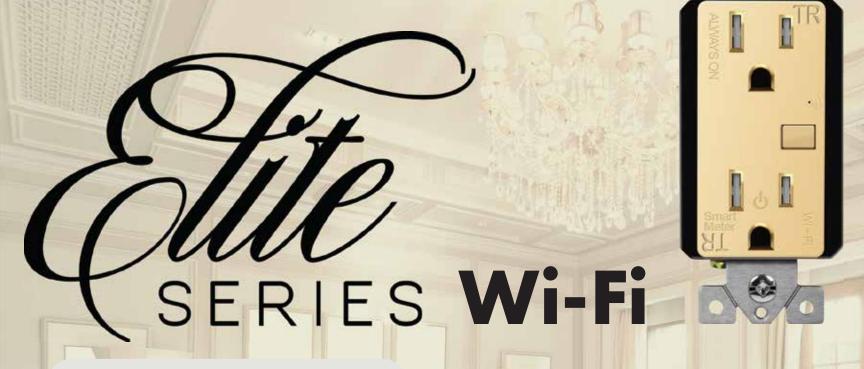

# OUTLETS & WALL PLATES

Elite Series wall plates come in matte and brush finishes.

# Wi-Fi DEVICES

Control switches, dimmers, and receptacles using wi-fi with the TOPGREENER app.

Use the TOPGREENER app to monitor all wi-fi enabled TOPGREENER devices. From controlling each device, to seeing power usage, the TOPGREENER app gives you completel control across all devices.