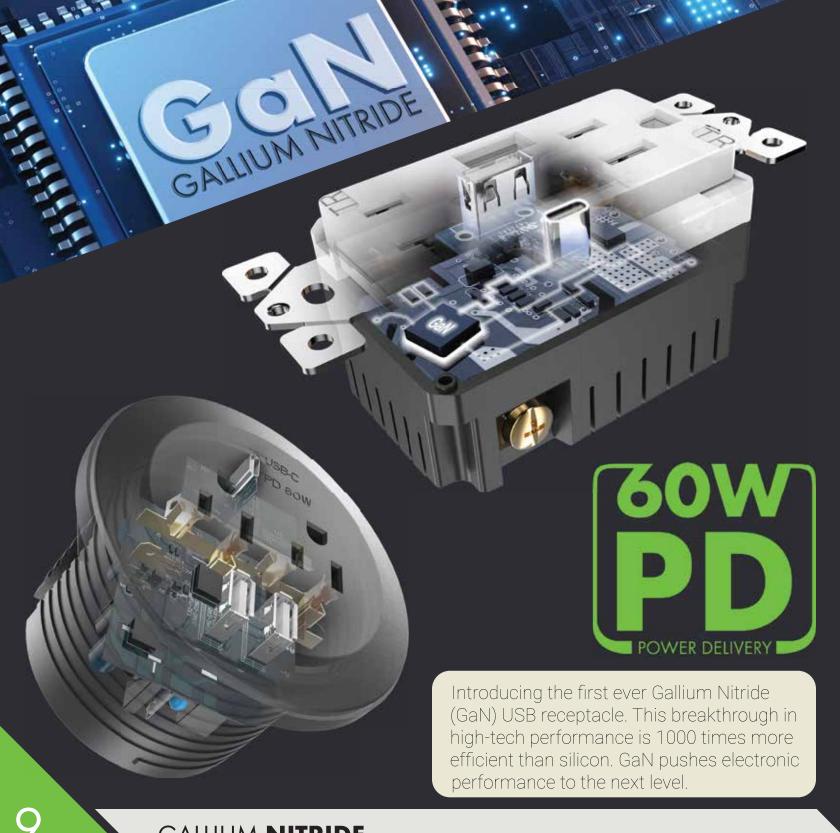

**SILVER** 

**NICKEL** 









**DARK BRONZE** 

**SPACE GRAY** 

**ROSE GOLD** 





# OUTLETS & WALL PLATES



Elite Series wall plates come in matte and brush finishes.







## **SWITCHES**





Modern decorator style switches can be used in residential and commercial areas that require a 15A switch.





# Wi-Fi DEVICES







Control switches, dimmers, and receptacles using wi-fi with the TOPGREENER app.









Use the TOPGREENER app to monitor all wi-fi enabled TOPGREENER devices. From controlling each device, to seeing power usage, the TOPGREENER app gives you completel control across all devices.









### VOICE CONTROL

Using a Z-Wave compatible gateway hub, Z-Wave devices can work as part of a home automation system. Works with Amazon Alexa for voice control.







## USB CHARGERS







HIGH-SPEED USB TYPE-C CHARGING















GUIDE



## DIGITAL

#### **Countdown Timers**



## SCHEDULE EVERYTHING!

#### WIRING CONFIGURATIONS

Available in two ways: ground wire required or neutral wire required.



60-MINUTE TIMER







4-HOUR TIMER



## DIMMERS & FAN SPEED CONTROLS

#### **Slide Control**









#### Fan Control Dimmer









Dual Technology
Fan Control & Dimmer



#### **Dual Dimmer**



## HUMIDITY SENSORS







## SURGE PROTECTORS





COUNTERTOP INSTALLATION



COMPATIBLE FINISHES







CONCRETE

**MARBLE** 

**CERAMIC TILE** 



2-GANG POP-UP



TAMPER-RESISTANT & OPTIONAL USB-A PORTS

## BOXES



**GRANITE** 



**HARDWOOD** 



**CARPET** 





SCREW-CAP



# DATACOM **HDMI** нот **Ethernet** Coaxial

## WALL PLATES