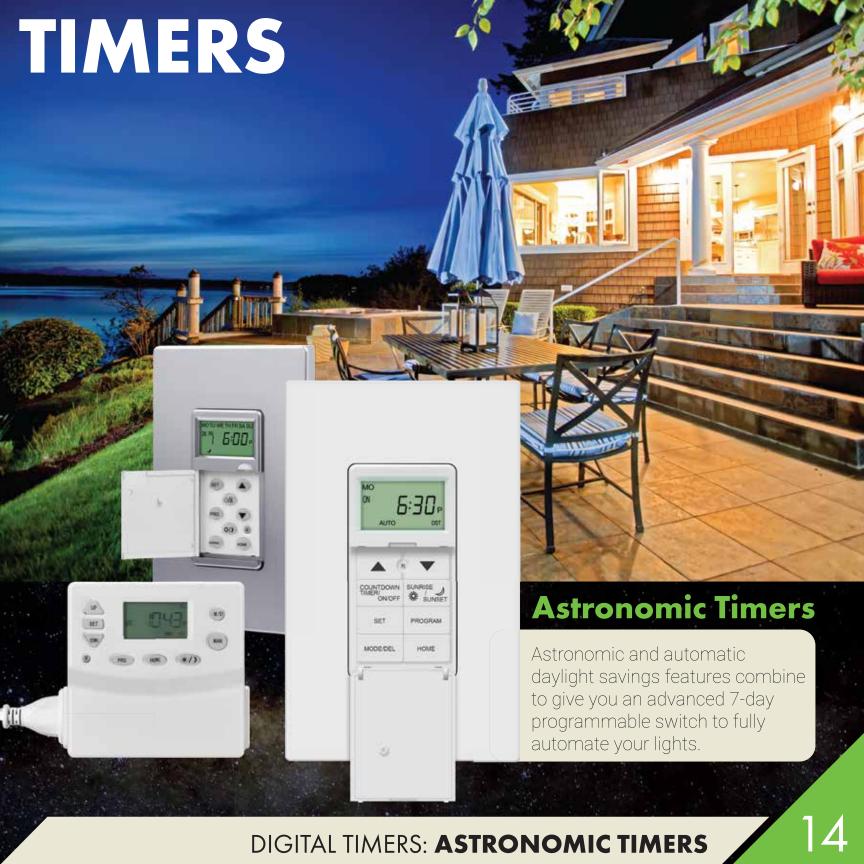

#### **Countdown Timers**

## SCHEDULE EVERYTHING!

#### WIRING CONFIGURATIONS

Available in two ways: ground wire required or neutral wire required.

60-MINUTE TIMER

4-HOUR TIMER