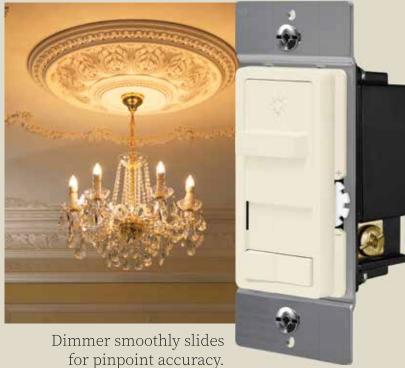

ptacles using wi-fi with the TOPGREENER app.









Use the TOPGREENER app to monitor all wi-fi enabled TOPGREENER devices. From controlling each device, to seeing power usage, the TOPGREENER app gives you completel control across all devices.









### VOICE CONTROL

Using a Z-Wave compatible gateway hub, Z-Wave devices can work as part of a home automation system. Works with Amazon Alexa for voice control.







## USB CHARGERS







HIGH-SPEED USB TYPE-C CHARGING















GUIDE



## DIGITAL

#### **Countdown Timers**



## SCHEDULE EVERYTHING!

#### WIRING CONFIGURATIONS

Available in two ways: ground wire required or neutral wire required.



60-MINUTE TIMER







4-HOUR TIMER



## DIMMERS & FAN SPEED CONTROLS

#### **Slide Control**









#### Fan Control Dimmer









Dual Technology
Fan Control & Dimmer



#### **Dual Dimmer**



## HUMIDITY SENSORS







## SURGE PROTECTORS





COUNTERTOP INSTALLATION



COMPATIBLE FINISHES







CONCRETE

**MARBLE** 

**CERAMIC TILE** 



2-GANG POP-UP



TAMPER-RESISTANT & OPTIONAL USB-A PORTS

## BOXES



**GRANITE** 



**HARDWOOD** 



**CARPET** 





SCREW-CAP



# DATACOM **HDMI** нот **Ethernet** Coaxial

## WALL PLATES











© 2022 TOPGREENER®. All rights reserved. Products, product images, and product specifications are subject to change. TOPGREENER® is not responsible for inadvertent errors. All other logos and trademarks are copyrighted by their respective owners.

Amazon, Alexa and all related logos are trademarks of Amazon.com, Inc. or its affiliates. Google, Works with Hey Google, and all