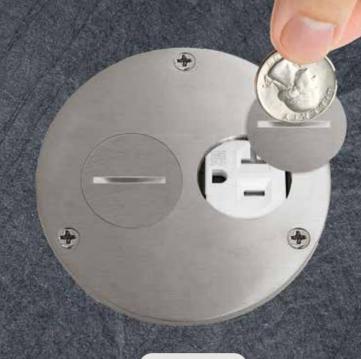

## SURGE PROTECTORS

COUNTERTOP INSTALLATION

COMPATIBLE FINISHES

CONCRETE

**MARBLE** 

**CERAMIC TILE** 

2-GANG POP-UP

TAMPER-RESISTANT & OPTIONAL USB-A PORTS