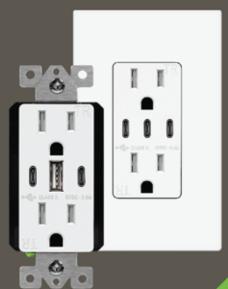

# OUTLETS & WALL PLATES

Elite Series wall plates come in matte and brush finishes.

#### WIRING CONFIGURATIONS

Available in two ways: ground wire required or neutral wire required.

60-MINUTE TIMER

4-HOUR TIMER